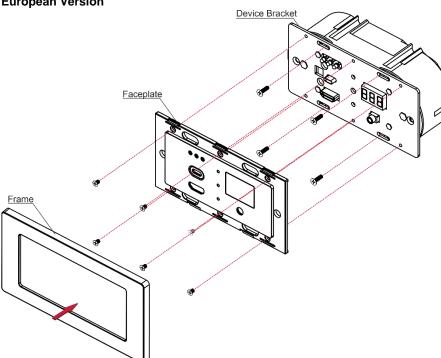

## Step 2: Install the Panel Set

After mounting the device (see <a href="www.kramerav.com/downloads/WP-SW2-EN7 Panel Set">www.kramerav.com/downloads/WP-SW2-EN7 Panel Set</a>) mount the faceplates (US) and frames as shown in the illustrations below:

## **US Version**

**European Version** 

We recommend that you use any of the following standard 2 gang in-wall junction boxes (or their equivalent):

- US-D: 2 gang US electrical junction boxes.
- EU: 2 gang in-wall junction box, with a cut-hole diameter of 2x68mm and depth that can fit in both the device and the connected cables (DIN 49073).
- UK: 2 gang in-wall junction box (BS 4662), 135x75mm (W, H) and depth that can fit in both the device and the connected cables.