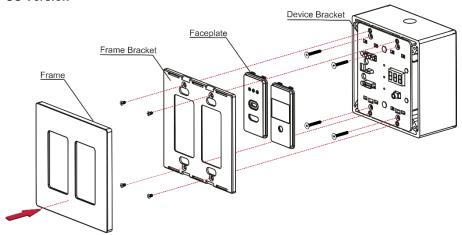

## Step 2: Install the Panel Set

After mounting the device (see <a href="www.kramerav.com/downloads/WP-SW2-EN7 Panel Set">www.kramerav.com/downloads/WP-SW2-EN7 Panel Set</a>) mount the faceplates (US) and frames as shown in the illustrations below:

## **US Version**

**European Version** 

We recommend that you use any of the following standard 2 gang in-wall junction boxes (or their equivalent):

- US-D: 2 gang US electrical junction boxes.
- EU: 2 gang in-wall junction box, with a cut-hole diameter of 2x68mm and depth that can fit in both the device and the connected cables (DIN 49073).
- UK: 2 gang in-wall junction box (BS 4662), 135x75mm (W, H) and depth that can fit in both the device and the connected cables.